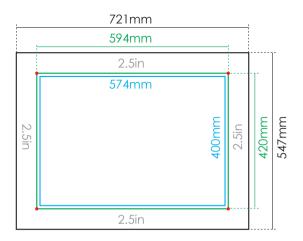

Die-line (Actual Artwork)
Safe Zone
Full Bleed (Side Artwork)

Marking for Fold

Artwork Dimension : (Refer to diagram)

| Example     | Actual Size        | Safe Zone Size | Bleed Size / Full Size                |
|-------------|--------------------|----------------|---------------------------------------|
| Canvas Size | A2 (594mm x 420mm) | 574mm x 400mm  | Each side 2.5 inches<br>721mm x 547mm |