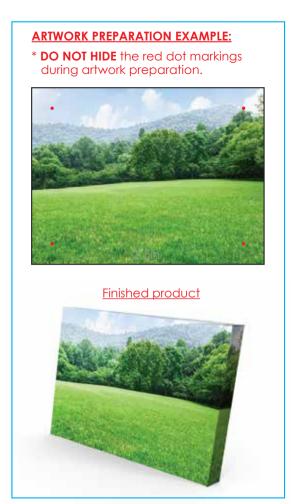

Die-line (Actual Artwork)
Safe Zone
Full Bleed (Side Artwork)

Marking for Fold

Artwork Dimension : (Refer to diagram)

| Example     | Actual Size        | Safe Zone Size | Bleed Size / Full Size                |
|-------------|--------------------|----------------|---------------------------------------|
| Canvas Size | A2 (594mm x 420mm) | 574mm x 400mm  | Each side 2.5 inches<br>721mm x 547mm |