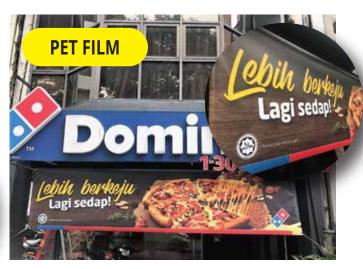

# PET FILM BANNER

## **PET MATERIAL**

Polyester (PET) film is the best quality on the printing market. This plastic film is durable and dimensionally stable (bi-oriented). Polyester has low water absorption and good chemical resistance. These properties remain constant over a wide range of temperatures and humidity levels.

The mechanical properties of polyester film make it a choice substrate for a variety of processing technologies, such as vacuum metalizing, coating and laminating. Polyester film also has great chemical resistance and is very difficult to tear which makes it an excellent choice for indoor and outdoor printing.